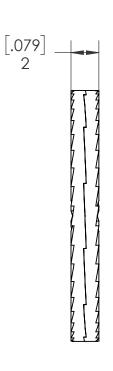

DESCRIPTION:

LARGE DIAMETER TEC WASHER GLUED PAIR 8MM, 5/16"

SIZE PART NO.:

TEC-M8LDSS

REV Α

SCALE: 2:1 WEIGHT:

SHEET 1 OF 1