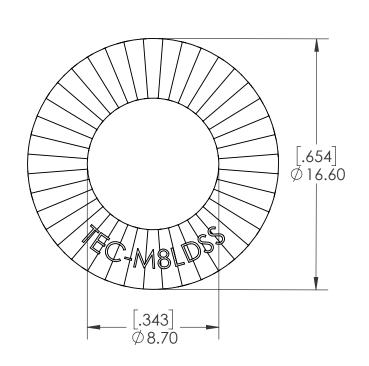

DESCRIPTION:

LARGE DIAMETER TEC WASHER GLUED PAIR 8MM, 5/16"

SIZE PART NO.:

TEC-M8LDSS

REV Α

SCALE: 2:1 WEIGHT:

SHEET 1 OF 1